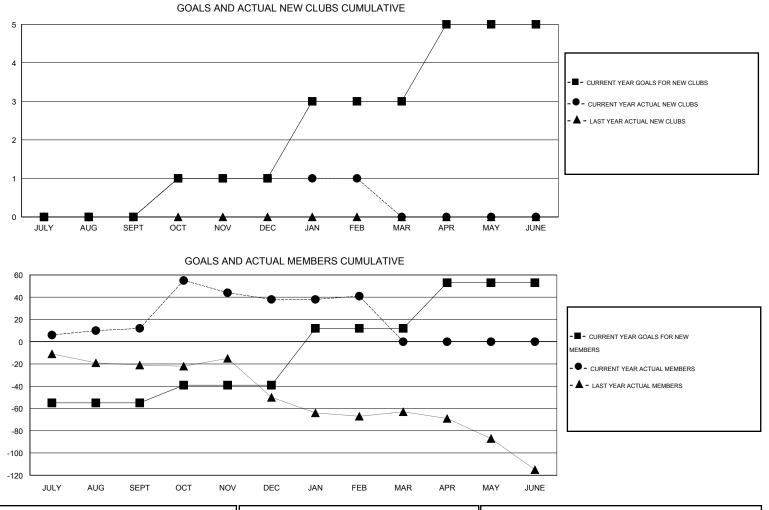

## LOCATION TEXAS

|                            |                  | Clubs               |                            |                             | Members                    |                    |                                  |                              |                             |  |
|----------------------------|------------------|---------------------|----------------------------|-----------------------------|----------------------------|--------------------|----------------------------------|------------------------------|-----------------------------|--|
|                            | RESU             | LTS FOR 2013-2014   |                            |                             | RESULTS FOR 2013-2014      |                    |                                  |                              |                             |  |
| QUARTER                    | NEW CLUB<br>GOAL | ACTUAL NEW<br>CLUBS | ACTUAL<br>DROPPED<br>CLUBS | ACTUAL NET<br>GAIN/<br>LOSS | QUARTER                    | NEW MEMBER<br>GOAL | ACTUAL TOTAL<br>MEMBERS<br>ADDED | ACTUAL<br>DROPPED<br>MEMBERS | ACTUAL NET<br>GAIN/<br>LOSS |  |
| JULY/AUG/SEPT              | 0                | 0                   | 0                          | 0                           | JULY/AUG/SEPT              | -55                | 27                               | 15                           | 12                          |  |
| OCT/NOV/DEC<br>JAN/FEB/MAR | 2                | 0                   | 0                          | 0<br>0                      | OCT/NOV/DEC<br>JAN/FEB/MAR | 16<br>51           | 59<br>23                         | 33<br>20                     | 26<br>3                     |  |
| APR/MAY/JUNE               | 2                | 0                   | 0                          | 0                           | APR/MAY/JUNE               | 41                 | 0                                | 0                            | 0                           |  |